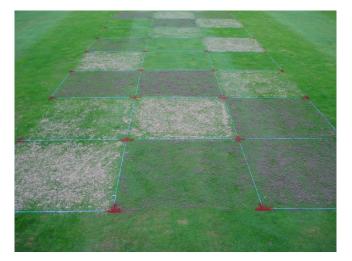

## **Product Trials**

- TOPSOIL's products are supported by science, evidence-based research, and independent trials
- TOPSOIL is constantly trialling products to ensure they are fit for purpose, meet customer needs, and comply with industry requirements
- Sports & Turf was tested in replicated, randomised trials at a highly respected Sports Turf Research Institute in 2017
- We have commissioned replicated glasshouse pot trials, with the STRI, to establish the benefits of the nutrient and water holding capabilities of our topsoil and topdressing products versus traditional sand dressing