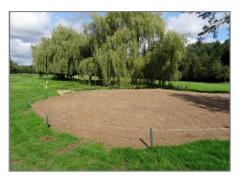

## **Northwood Golf Club**

Construction of three new tees utilising on site material for the subbase and Sports&Turf at a depth of 150mm to finish off the tees and provide an effective medium with excellent drainage for turf establishment. Course Manager Wesley Walker said: *"I chose this material as we have had great success with it in the past. The sandy nature of this rootzone is not only great to work with but performs really well in wet conditions. The growth of turf on this rootzone is excellent.* 