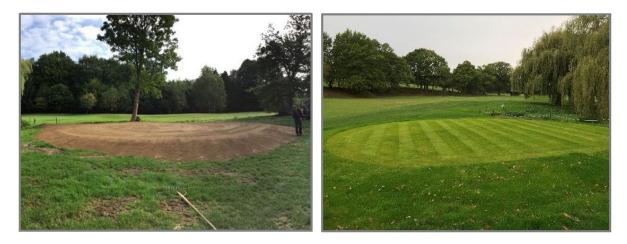

## **Northwood Golf Club**

Construction of three new tees utilising on site material for the subbase and Sports&Turf at a depth of 150mm to finish off the tees and provide an effective medium with excellent drainage for turf establishment. Course Manager Wesley Walker said: *"I chose this material as we have had great success with it in the past. The sandy nature of this rootzone is not only great to work with but performs really well in wet conditions. The growth of turf on this rootzone is excellent.* 