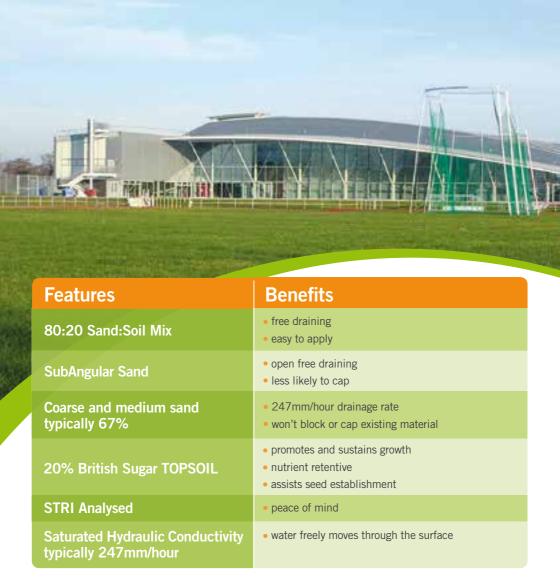

## Sports&Turf is a blend of 80% medium and coarse sand with 20% British Sugar TOPSOIL.

The sand is predominantly medium to coarse (67%) and sub angular in shape, which assists free drainage and promotes good integration into the surface of the turf.

The soil within the blend contains both phosphorous and potassium, which contributes to soil fertility and encourages healthy growth.

Sports&Turf's combination of specialist sand and soil is ideal for grass establishment and maintenance.