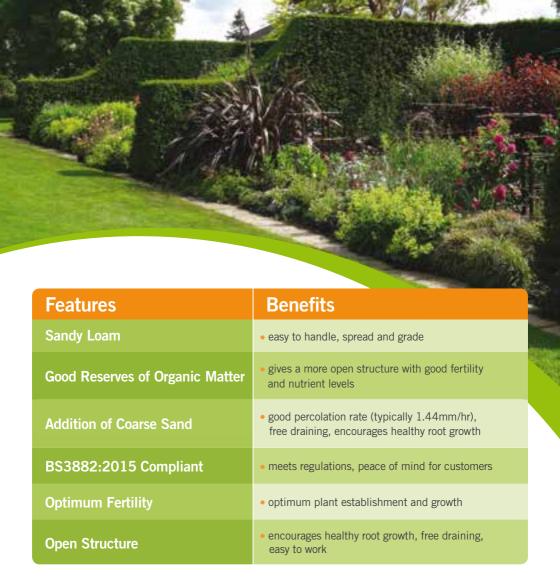

## **HortLoam**

Premier planting soil HortLoam, a BS3882:2015 compliant planting topsoil.

HortLoam contains coarse sand and additional reserves of organic matter in the form of BSI PAS 100 & CQP compliant 'green' compost, giving it a more open and free-draining structure. This

provides the optimum environment for establishing young plants and encouraging healthy root growth.

HortLoam's coarser texture is ideal for shrub and vegetable planting schemes, podium projects, raised beds, and the planting of rootball trees.