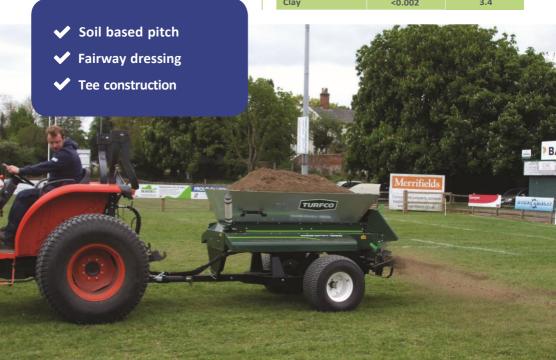

## Sports&Turf is a blend of 80% medium and coarse sand with 20% British Sugar TOPSOIL.

The sand is predominantly medium to coarse and sub angular in shape, which assists free drainage and promotes good integration into the surface of the turf.

The soil within the blend contains both phosphorous and potassium, which contributes to soil fertility and encourages healthy growth.

Sports&Turf's combination of specialist sand and soil is ideal for grass establishment and maintenance.