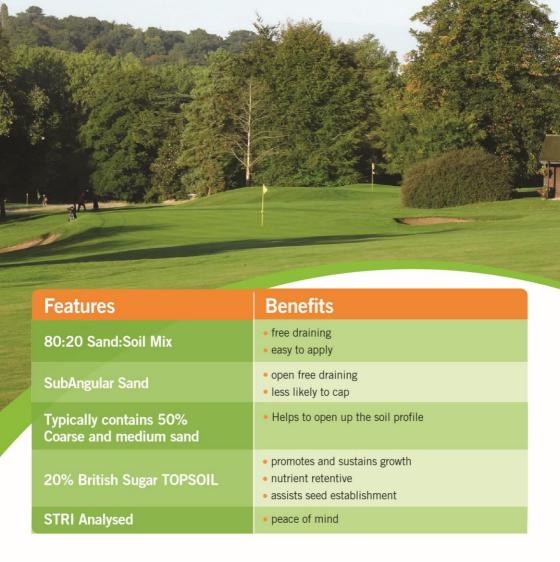

## Sports&Turf is a blend of 80% medium and coarse sand with 20% British Sugar TOPSOIL.

The sand is predominantly medium to coarse and sub angular in shape, which assists free drainage and promotes good integration into the surface of the turf.

The soil within the blend contains both phosphorous and potassium, which contributes to soil fertility and encourages healthy growth.

Sports&Turf's combination of specialist sand and soil is ideal for grass establishment and maintenance.

A typical analysis of the product's texture as it follows:

| Category           | Diameter mm | %    |
|--------------------|-------------|------|
| Stones + C. gravel | >3.4        | 0.1  |
| Fine gravel        | 3.4-2.0     | 0.2  |
| Very coarse sand   | 2.0-1.0     | 0.8  |
| Coarse sand        | 1.0-0.5     | 4.1  |
| Medium sand        | 0.5-0.25    | 45.6 |
| Fine sand          | 0.25-0.15   | 27.0 |
| Very fine sand     | 0.15-0.05   | 10.8 |
| Silt               | 0.05-0.002  | 8.0  |
| Clay               | <0.002      | 3.4  |