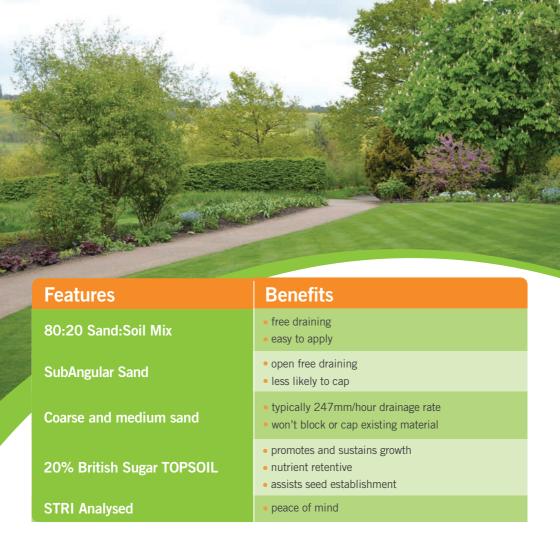

## LawnDressing

British Sugar TOPSOIL's Lawn Dressing is a high quality, sand based, multi-purpose dressing, designed for use on lawns.

Lawn Dressing is a blend of 80% medium and coarse sand with 20% British Sugar BS3882:2015 compliant TOPSOIL. Lawn Dressing combination of specialist sand and soil is ideal for grass establishment and maintenance.

The sand is predominantly medium to coarse and sub angular in shape, which assists free drainage and promotes good integration into the surface of the lawn. The soil within the blend contains both phosphorous and potassium, which contributes to soil fertility and encourages healthy growth.