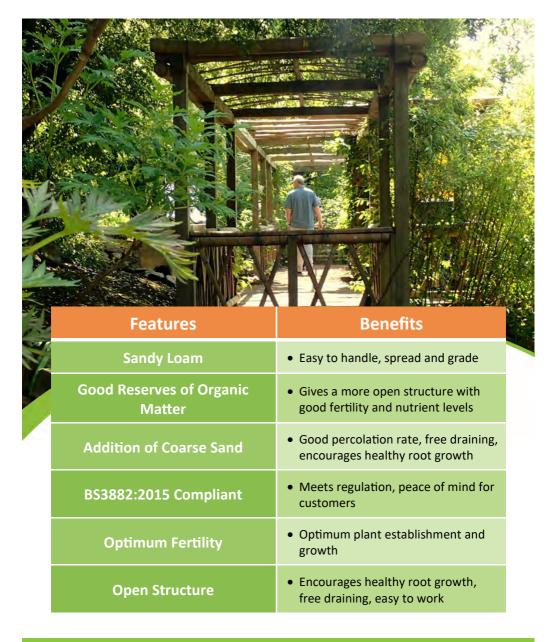

HortLoam contains coarse sand and additional reserves of organic matter, giving it a more open and free-draining structure.

This provides the optimum environment for establishing young plants and encouraging healthy root growth.

HortLoam's coarser texture is ideal for shrub and vegetable planting schemes, podium projects, raised beds, and the planting of rootball trees.

## **HortLoam**

A premier planting topsoil, compliant to BS3882:2015.

- ✓ Shrub beds
- Raised beds
- ✓ Planting trees
- ✓ Vegetable planting projects
- Optimum nutrient levels
- Valuable horticultural properties
- Fully analysed
- Compliant to BS3882:2015