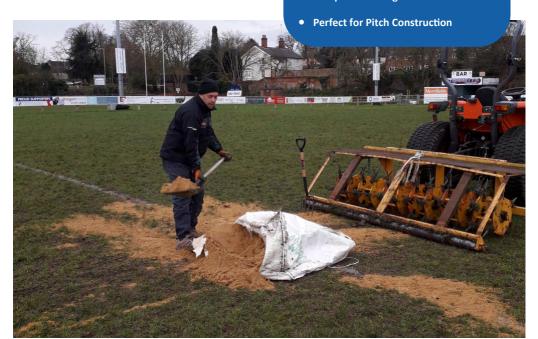

Sports10 is a unique blend of sand, silt and clay, specifically developed as a cost-effective pitch repair product for soil-based winter sports fields.

The combination of 80% sand mixed with 20% British Sugar TOPSOIL gives good drainage whilst promoting grass establishment and growth. The BS3882 compliant topsoil within the blend contains both phosphorous and potassium, which contributes to soil fertility and encourages healthy growth.

## A mix of 80% sand and 20% British Sugar TOPSOIL

- ✓ Sports Pitch Repair
- ✓ Easy to apply
- ✓ STRI Tested
- Won't kick out like High Sand Compost Dressings

Website:

Telepl

Email

www.bstopsoil.co.uk

0870 240 2314