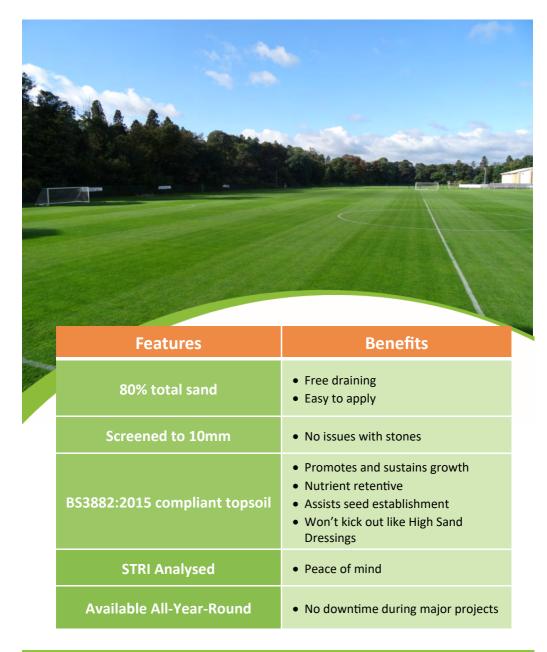

Sports10 is a unique blend of sand, silt and clay, specifically developed as a cost-effective pitch repair product for soil-based winter sports fields.

The combination of 80% sand mixed with 20% British Sugar TOPSOIL gives good drainage whilst promoting grass establishment and growth. The BS3882 compliant topsoil within the blend contains both phosphorous and potassium, which contributes to soil fertility and encourages healthy growth.

## A mix of 80% sand and 20% British Sugar TOPSOIL

- ✓ Sports Pitch Repair
- ✓ Easy to apply
- ✓ STRI Tested
- Won't kick out like High Sand Compost Dressings

Website:

Telepl

Email

www.bstopsoil.co.uk

0870 240 2314